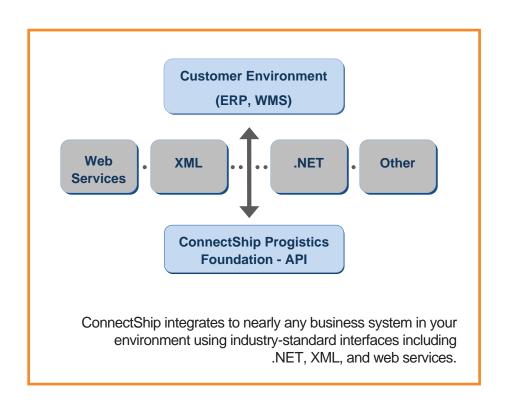

## FLEXIBILITY AND SCALABILITY

Flexibility. One of the most valuable aspects of using ConnectShip software as your shipping engine is flexibility. You can integrate shipping or shipment rating into an ERP, warehouse management system, your website, or other business systems. As your business grows, you can scale the solution by adding components and additional shipper locations, including international origins.

### CONNECTSHIP® TECHNOLOGY

At ConnectShip, our goal is to make shipping software that fits into the way you do business and prepares you for growth. All ConnectShip products are based on the common technology called *Progistics*. *Progistics* means power for package shipping, shipment rating, and electronic manifesting. Progistics technology powers the entire ConnectShip product line (including ConnectShip® Toolkit and ConnectShip® Warehouse.)